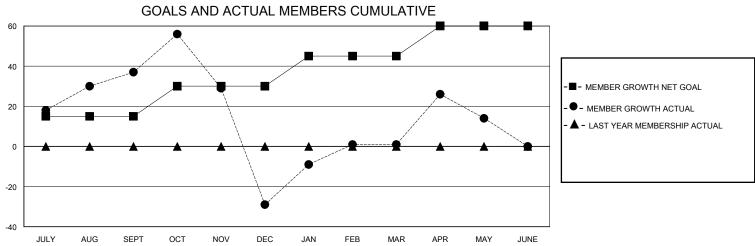

## District 404 B3

Results as of: 5/31/2024

| GMT:          | LOCATION NIGERIA |             |               |                       |                       |                         |                                                    |  |
|---------------|------------------|-------------|---------------|-----------------------|-----------------------|-------------------------|----------------------------------------------------|--|
|               | Club             | s           |               | Members               |                       |                         |                                                    |  |
|               | RESULTS FOR      | R 2023-2024 |               | RESULTS FOR 2023-2024 |                       |                         |                                                    |  |
| QUARTER       | NEW CLUB GOAL    | NEW CLUBS   | DROPPED CLUBS | QUARTER MEMB          | ER GROWTH NET<br>GOAL | MEMBER GROWTH<br>ACTUAL | DROPPED<br>MEMBERS ACTUAL<br>(including transfers) |  |
| JULY/AUG/SEPT | 2                | 1           | 0             | JULY/AUG/SEPT         | 15                    | 73                      | 29                                                 |  |
| OCT/NOV/DEC   | 0                | 1           | 3             | OCT/NOV/DEC           | 15                    | 168                     | 227                                                |  |
| JAN/FEB/MAR   | 2                | 0           | 0             | JAN/FEB/MAR           | 15                    | 50                      | 19                                                 |  |
| APR/MAY/JUNE  | 2                | 1           | 1             | APR/MAY/JUNE          | 15                    | 38                      | 24                                                 |  |